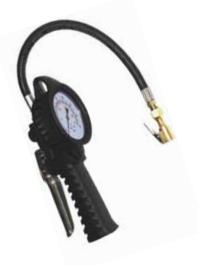

## Model # 3081

## **Dial Tire Inflator**

## FEATURES:

- Aluminum die-casting unit covered with rubber sleeve for extra comfort and durability
- Clear and easy to read
- 3 in 1 function: inflate, defalte and measure tire pressure
- Two position in flate/deflate level
- · Increased safety and reduced tire-related incidents
- 80mm pressure gauge (0-12 Bar/174Psi)